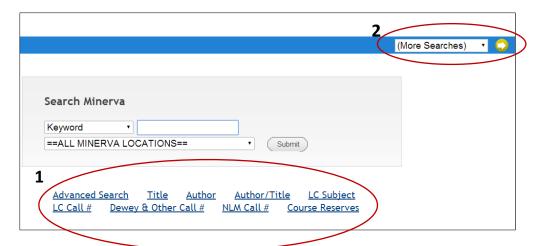

#### **Additional Searches**

- 1. Click on one of the links at the bottom of the page. -OR-
- 2. Choose one of the options from the *(More Searches)* drop down menu near the upper right corner of the screen.