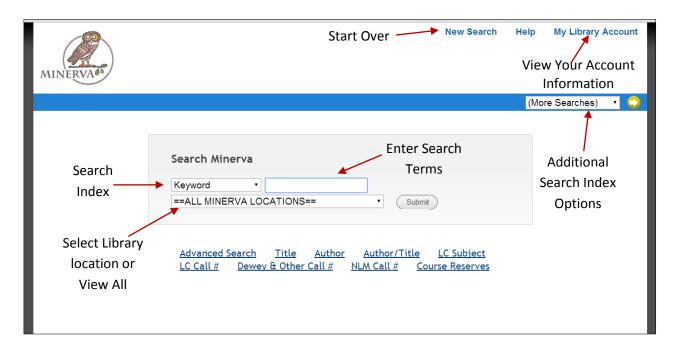

On the Home Page you can link to all areas of the OPAC.

## To begin searching

- Select the type of search by selecting an index from the drop down menu on the Search Index box.
- 2. Begin by typing in the terms of your search into the Search Terms box.
- 3. To view all locations, retain the **==ALL MINERVA LOCATION==** option. Otherwise, select the library institution from the drop down menu.
- 4. Click the Submit button.

#### **Additional Searches**

- 1. Click on one of the links at the bottom of the page. -OR-
- 2. Choose one of the options from the *(More Searches)* drop down menu near the upper right corner of the screen.

#### **View Your Library Account**

- 1. To view your library account, select the *My Library Account* link at the top right of the screen.
- 2. Enter the name on the account and the library barcode number.
- 3. Click the Submit button.