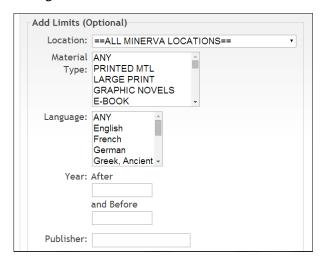

lick the Submit button.

#### **Additional Searches**

- 1. Click on one of the links at the bottom of the page. -OR-
- 2. Choose one of the options from the *(More Searches)* drop down menu near the upper right corner of the screen.

Rev. 05-02-2014



#### **View Your Library Account**

- 1. To view your library account, select the *My Library Account* link at the top right of the screen.
- 2. Enter the name on the account and the library barcode number.
- 3. Click the Submit button.



#### **Advanced Keyword Search**

When using the Keyword Search index you can narrow or modify your search.

- 1. Select the *Modify Search* button at the middle top of the screen.
- 2. Narrow your results by:
  - a. entering in additional search terms

Rev. 05-02-2014 4



-OR-

### b. adding *limits*.



3. Select Submit.

## Requesting an Item

- 1. Search for the item of interest.
- 2. Enter the record by clicking on the title.
- 3. Select the Request link at the near top left corner (Figure 1).

Rev. 05-02-2014 5



Figure 1 Figure 2

4. Enter the account name and library barcode number on the Request Verification screen (Figure 2).

5. Select the *Submit* button

Rev. 05-02-2014 6