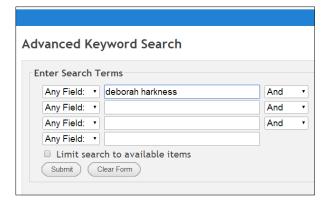

#### **Advanced Keyword Search**

When using the Keyword Search index you can narrow or modify your search.

- 1. Select the *Modify Search* button at the middle top of the screen.
- 2. Narrow your results by:
  - a. entering in additional search terms

Rev. 05-02-2014 4

-OR-

### b. adding *limits*.

3. Select Submit.