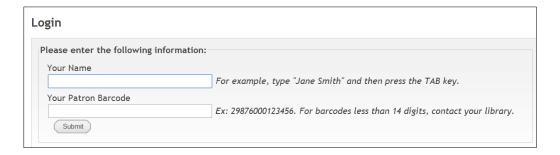

#### **View Your Library Account**

- 1. To view your library account, select the *My Library Account* link at the top right of the screen.
- 2. Enter the name on the account and the library barcode number.
- 3. Click the Submit button.

4. Enter the account name and library barcode number on the Request Verification screen (Figure 2).

5. Select the *Submit* button

Rev. 05-02-2014 6