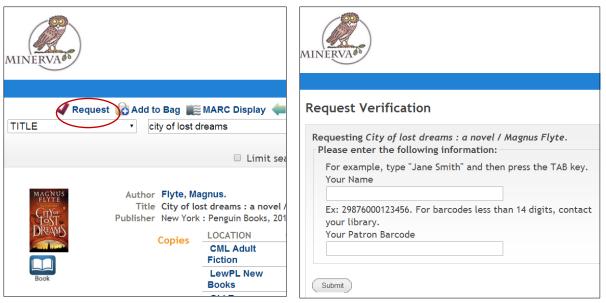

## Requesting an Item

- 1. Search for the item of interest.
- 2. Enter the record by clicking on the title.
- 3. Select the Request link at the near top left corner (Figure 1).

Rev. 05-02-2014 5

Figure 1 Figure 2

4. Enter the account name and library barcode number on the Request Verification screen (Figure 2).

5. Select the *Submit* button

Rev. 05-02-2014 6